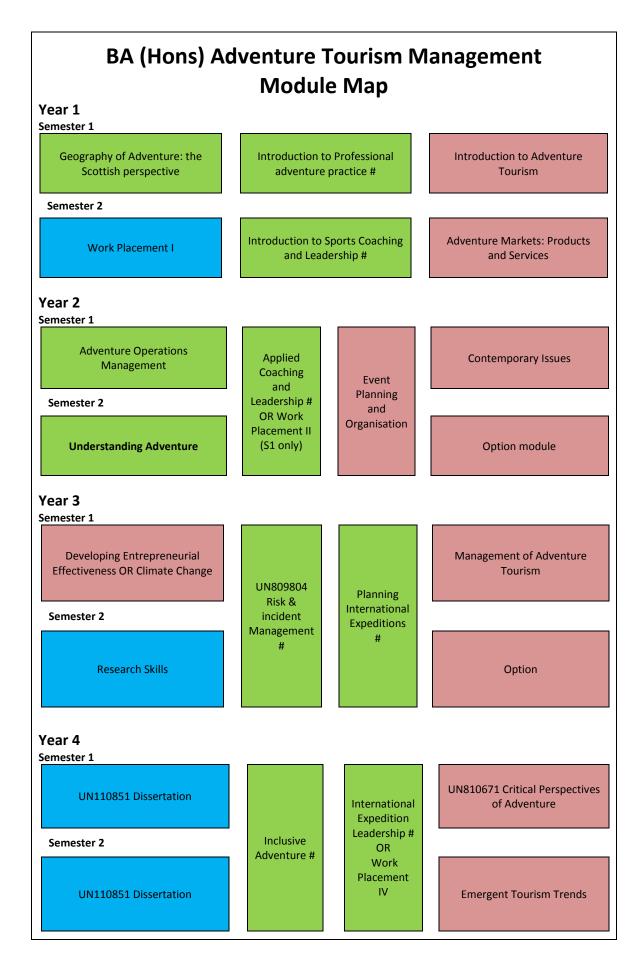

|                                         | Adventure Core Modules |  | Adventure Performance and Coaching subject specific |  |
|-----------------------------------------|------------------------|--|-----------------------------------------------------|--|
|                                         | Common Core Modules    |  | Adventure Tourism Management subject specific       |  |
| at a to a |                        |  |                                                     |  |

\*subject to validation | # = module includes a practical activity component



|  | Adventure Core Modules |  | Adventure Performance and Coaching subject specific |  |
|--|------------------------|--|-----------------------------------------------------|--|
|  | Common Core Modules    |  | Adventure Tourism Management subject specific       |  |
|  |                        |  |                                                     |  |

\*subject to validation | # = module includes a practical activity component